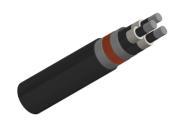

#### 12/20(24)KV Power Cables to CENELEC HD620 & C 33-226

XKDT-YT Three Core 12/20KV Aluminium Conductor RF33226-XKDT-YT-12/20KV-3G300SAL

#### **CABLE CONSTRUCTION**

Conductor: Class 2 stranded aluminium conductor to BS EN 60228:2005(previously BS6360)

Conductor Screen: Semi-conducting material

Insulation: XLPE

Insulation Screen: Semi-conducting material

Metallic Screen: Copper wire screen

Filler: PETP (Polyethylene Terephthalate) fibres

Separator: Binding tape

Sheath: PE