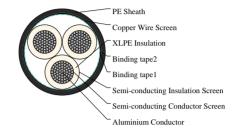

#### **CABLE CONSTRUCTION**

Conductor: Class 2 stranded aluminium conductor to BS EN 60228:2005(previously BS6360)

Conductor Screen: Semi-conducting material

Insulation: XLPE

Insulation Screen: Semi-conducting material

Metallic Screen: Copper wire screen

Filler: PETP (Polyethylene Terephthalate) fibres

Separator: Binding tape

Sheath: PE